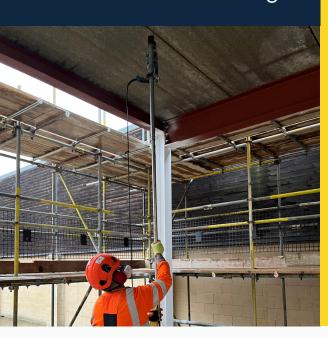

# **Pole Driller**

## **Concrete Soffits Drilling Service**

Our lightweight, telescopic pole drilling system can mark and drill drainage points working from floor level – eliminating working at height. It's a safe, fast and cost-effective invention.

#### Safer Faster Solution

During construction rainwater can get trapped within the cores of the hollowcore precast units. Some manufacturers can drill or pre-form drainage points during production, but most can't and carry out the drilling after installation. Often, this means operatives working at height exposing them to airborne silica dust, manual handling, hand arm vibration and noise.

With our lightweight Pole Driller this can be completed safely working from floor level. It also speeds up the drilling process, eliminating the need for tower scaffold and fall protection, making it a cost-effective option.

The Driller has been used on multiple sites, including Lancashire Cricket Club Hotel and several multi occupancy residential schemes.

T. 01335 345111 E. enquiries@brilliantideasltd.co.uk W. brilliantideasltd.co.uk